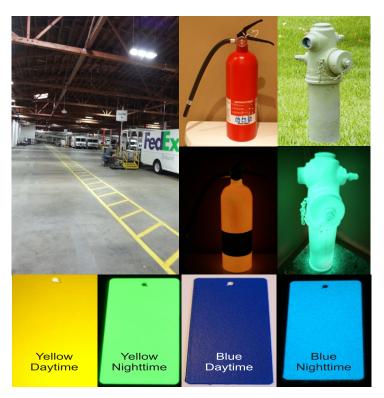

The Allureglow USA Photoluminescent Safety Paint System has been specially formulated to meet Today's Highest and Most Rigid Standards, for Photoluminescent Safety & Egress Products. All of our Paints have been Third Party Tested and meet ASTM Standards for UV Exposure, Impact Resistance, Flexibility, Glow Luminosity, and Adhesion to All Types of Surfaces. All of the AA-Series Paints are Low VOC, 100% Acrylic, Waterbased Formulas. These Paints are Best Applied Using HVLP or Airless Spray Equipment, NOTE: The use of Compressed Air Type Sprayers will result in the paint prematurely drying at the Spray Tip, Brushing or Rolling can be done but is not recommended for best results. The Allureglow USA Paint System is made up of Four Components, AA-1000-WP White Primer, AA-2045 Photoluminescent Paints and AA-1000-CC Clear Top Coat & AG-CLA-100 Additive. The AA-2045 Photoluminescent Paints come in Green, Aqua and Sky Blue Glow and can be tinted virtually any Color with our Patented Color Concentrates. You are no longer limited to just the Pale Green Daylight Color that all of our competitors offer. Designers love this System, because they are able to match existing decor or colors, especially important in Hotels, Casinos and Residential High Rises. The Allureglow USA AA Series Paints are available in Quarts. Gallons. Five Gallon. Drums and Totes and because they are All Considered Non-Hazardous they can be shipped anywhere in the World, without any issues with Customs and or Regulatory Compliance. These Paints also Qualify for LEED Credits, as a result of their Low V.O.C. Formulas.

Note: Actual Daytime and Glow Colors will vary depending on percentage of Concentrate Color added and Photoluminescent Base Ink Color used. Consult Technical Data and Material Safety Date Sheets for all products prior to using.