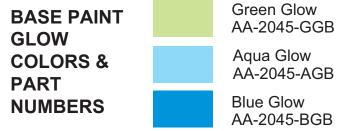

The Allureglow USA Photoluminescent Safety Paint System has been specially formulated to meet Today's Highest and Most Rigid Standards, for Photoluminescent Safety & Egress Products. All of our Paints have been Third Party Tested and meet ASTM Standards for UV Exposure, Impact Resistance, Flexibility, Glow Luminosity, and Adhesion to All Types of Surfaces. All of the AA-Series Paints are Low VOC, 100% Acrylic, Waterbased Formulas. These Paints are Best Applied Using HVLP or Airless Spray Equipment, NOTE: The use of Compressed Air Type Sprayers will result in the paint prematurely drying at the Spray Tip, Brushing or Rolling can be done but is not recommended for best results. The Allureglow USA Paint System is made up of Four Components, AA-1000-WP White Primer, AA-2045 Photoluminescent Paints and AA-1000-CC Clear Top Coat & AG-CLA-100 Additive. The AA-2045 Photoluminescent Paints come in Green, Aqua and Sky Blue Glow and can be tinted virtually any Color with our Patented Color Concentrates. You are no longer limited to just the Pale Green Daylight Color that all of our competitors offer. Designers love this System, because they are able to match existing decor or colors, especially important in Hotels, Casinos and Residential High Rises. The Allureglow USA AA Series Paints are available in Quarts. Gallons. Five Gallon. Drums and Totes and because they are All Considered Non-Hazardous they can be shipped anywhere in the World, without any issues with Customs and or Regulatory Compliance. These Paints also Qualify for LEED Credits, as a result of their Low V.O.C. Formulas.

Note: Actual Daytime and Glow Colors will vary depending on percentage of Concentrate Color added and Photoluminescent Base Ink Color used. Consult Technical Data and Material Safety Date Sheets for all products prior to using.