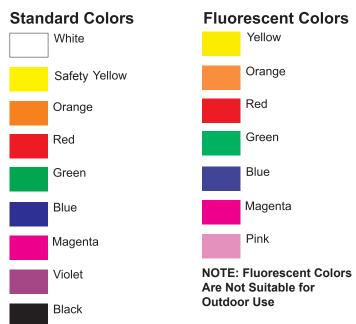

The Allureglow USA Photoluminescent Safety Paint System has been specially formulated to meet Today's Highest and Most Rigid Standards, for Photoluminescent Safety & Egress Products. All of our Paints have been Third Party Tested and meet ASTM Standards for UV Exposure, Impact Resistance, Flexibility, Glow Luminosity, and Adhesion to All Types of Surfaces. All of the AA-Series Paints are Low VOC, 100% Acrylic, Waterbased Formulas. These Paints are Best Applied Using HVLP or Airless Spray Equipment, NOTE: The use of Compressed Air Type Sprayers will result in the paint prematurely drying at the Spray Tip, Brushing or Rolling can be done but is not recommended for best results. The Allureglow USA Paint System is made up of Four Components, AA-1000-WP White Primer, AA-2045 Photoluminescent Paints and AA-1000-CC Clear Top Coat & AG-CLA-100 Additive. The AA-2045 Photoluminescent Paints come in Green, Aqua and Sky Blue Glow and can be tinted virtually any Color with our Patented Color Concentrates. You are no longer limited to just the Pale Green Daylight Color that all of our competitors offer. Designers love this System, because they are able to match existing decor or colors, especially important in Hotels, Casinos and Residential High Rises. The Allureglow USA AA Series Paints are available in Quarts. Gallons. Five Gallon. Drums and Totes and because they are All Considered Non-Hazardous they can be shipped anywhere in the World, without any issues with Customs and or Regulatory Compliance. These Paints also Qualify for LEED Credits, as a result of their Low V.O.C. Formulas.

Note: Actual Daytime and Glow Colors will vary depending on percentage of Concentrate Color added and Photoluminescent Base Ink Color used. Consult Technical Data and Material Safety Date Sheets for all products prior to using.